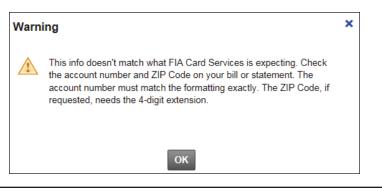

**Note.** A real-time connection with the payee (managed payees only) via web services takes place to validate the account number entered.

If the account number entered has an incorrect format, is unrecognized, or blocked for payments, a warning message appears advising the user to verify the account number.